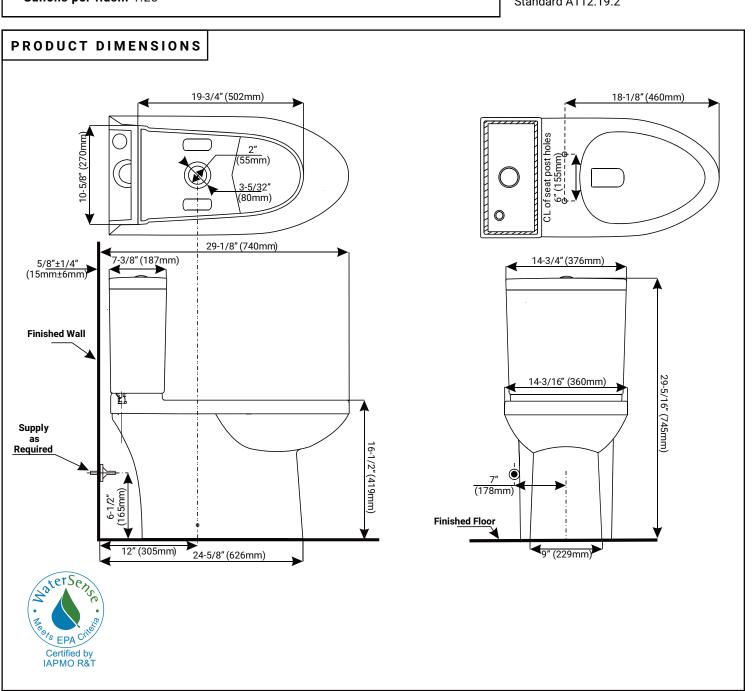

## **PRODUCT SPECIFICATIONS**

Rough-in Size: 12" Toilet Height: 29-5/16" Toilet Width: 14-3/4" Toilet Length: 29-1/8" Water Surface: 8" x 6-1/2" Trapway size: 2" Bowl Height: 16-1/2" Bowl Length: 18-1/8" Gallons per flush: 1.28 Material: Vitreous China Button Placement: Top Codes and Standards: ASME A112.19.2M / CSA B45.1 cUPC Listed EPA WaterSense EPA Policy 1992 ADA compliance to ANSI A117.1